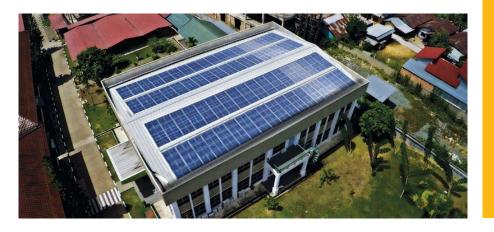

REC panels are used to power the offices of one of Indonesia's largest coal producers. The 288 panels cleanly installed on Berau Coal's head offices rooftop contribute to the company's environmental, cost-saving, and energy-independence inititatives.

Completed in November 2017, only two months were needed for the preparation, construction, and installation of the 288 REC TwinPeak 2 solar panels. Berau Coal had clearly done their homework when researching suppliers and brands for this project.

The solar energy generated by the  $81\,\mathrm{kW}$  on-grid commercial rooftop is directly used to power the company's offices. Doing so boosts the building's efficiency, while at the same time helping Berau Coal save on energy costs and reducing the company's dependency on the local electricity grid.