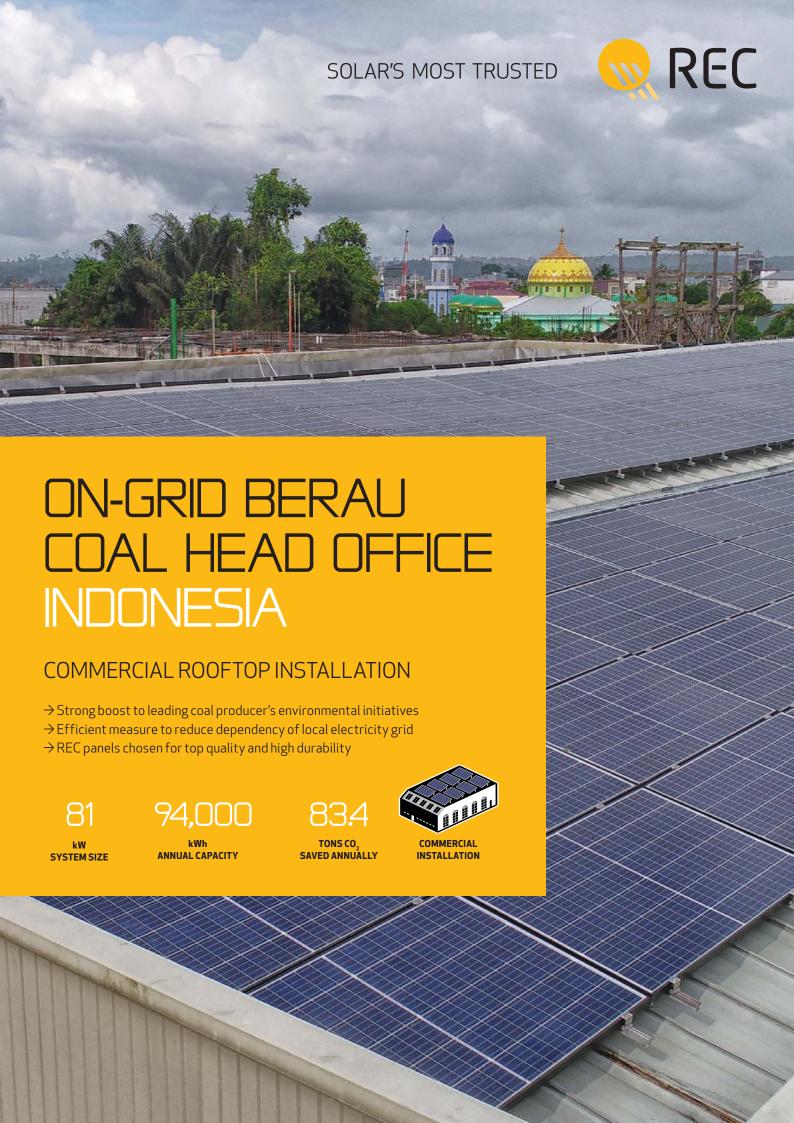

REC panels are used to power the offices of one of Indonesia's largest coal producers. The 288 panels cleanly installed on Berau Coal's head offices rooftop contribute to the company's environmental, cost-saving, and energy-independence inititatives.

Completed in November 2017, only two months were needed for the preparation, construction, and installation of the 288 REC TwinPeak 2 solar panels. Berau Coal had clearly done their homework when researching suppliers and brands for this project.

Each year, this grid-connected installation will generate around 94,000 kWh of clean green energy, offsetting more than 83 tons of harmful carbon emissions at the same time.

**ONE OF INDONESIA'S LARGEST COAL PRODUCERS** is a lot greener now that the rooftop of its headquarters has REC solar panels installed.

The solar energy generated by the  $81\,\mathrm{kW}$  on-grid commercial rooftop is directly used to power the company's offices. Doing so boosts the building's efficiency, while at the same time helping Berau Coal save on energy costs and reducing the company's dependency on the local electricity grid.