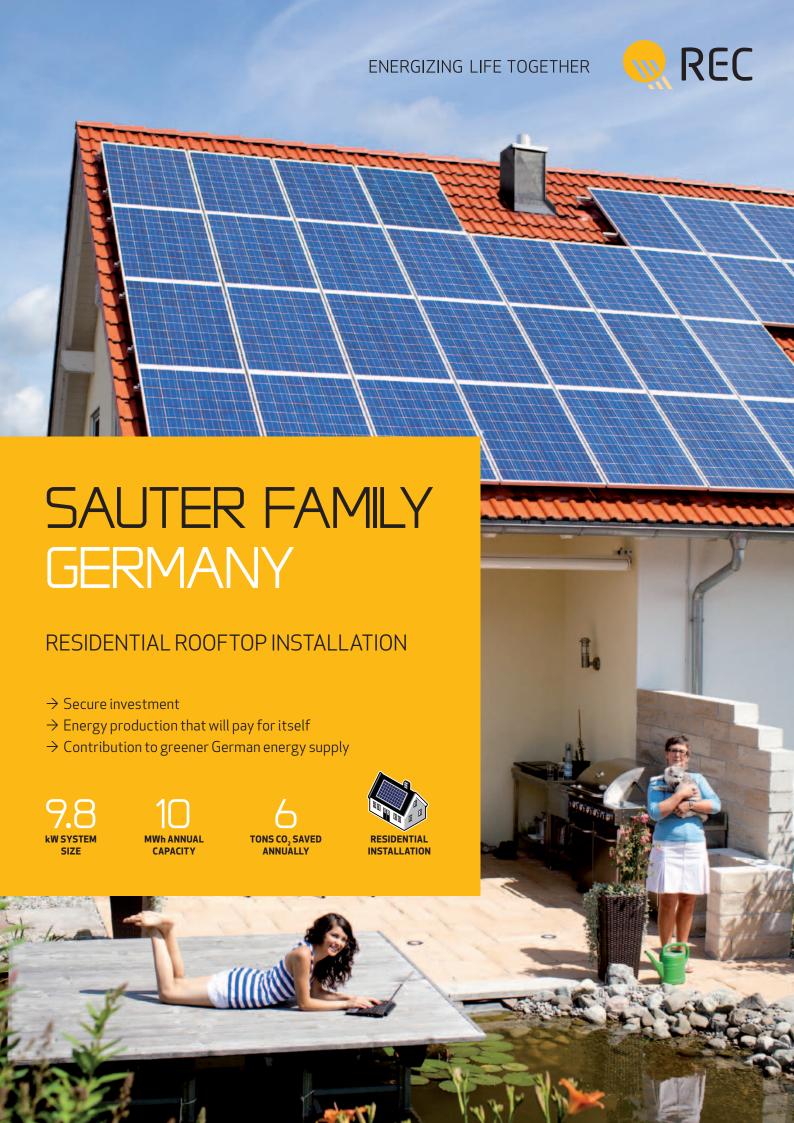

# An efficient REC rooftop solar installation provides guaranteed return on investment.

The grid-connected system consists of 42 REC Peak Energy Series 235 watt solar panels, and was installed over two days in May 2011. The installation created a great deal of excitement in the local community and both the Sauter family and their neighbors were hugely impressed with the speed, cleanliness and efficiency of the installation process.

With a system size of 9.8 kW and an annual energy generation capacity of 10 MWh, the system will over its 25-year expected lifetime produce approximately 250 MWh of electricity and reduce  ${\rm CO_2}$  emissions by 150 tons. The Sauters are really satisfied with their new solar system and have recommended REC solar modules to their neighbors, some of them have also contacted NEWI to get their own REC solar installation.

**LIKE MANY EUROPEAN FAMILIES,** the Sauter family from Wain im Allgäu were looking for secure ways to maximize their finances and make smart investments for the future. They decided that investing in a rooftop solar system would be a smart investment as it will generate a stable income and pay for itself over the course of a few years.

#### **RESIDENTIAL ROOFTOP**

#### Type of Installation:

Roofton

#### System Size:

98kW

#### **Number of Solar Panels Installed:**

42

# **Annual Capacity:**

10 MWh